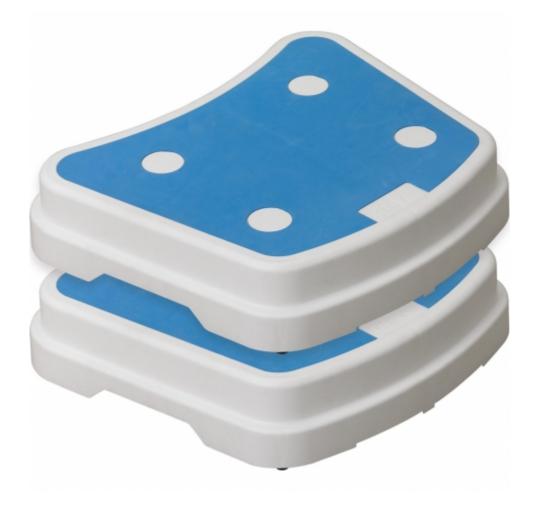

## Portable/Stackable Bath Step

Manufacturer: **Drive Medical** 

The Portable Bath Step by Drive Medical makes getting in and out of the bath tub easy and safe. It adds a 4" boost with an attractive, slip-resistant textured soft top and rubber feet, ensuring user safety and comfort. This bath step has a unique modular design which allows the multiple steps to be stack, adding an additional 2" with every step. The bath step comes with four removable covers on the surface that locks into another step when stacking. The plugs can be removed when stacking steps to ensure a secure fit.

## **FEATURES:**

- Adds 4" boost with slip resistant top and rubber feet
- Attractive, textured surface is slip-resistant and comfortable
- Bath step comes with four removable covers on the surface that locks into another step when stacking
- Each additional step adds 2"
- Makes getting in and out of bath tub safe and easy
- Plugs can be removed when stacking steps to ensure a secure fit
- Unique modular design allows the multiple steps to be stacked