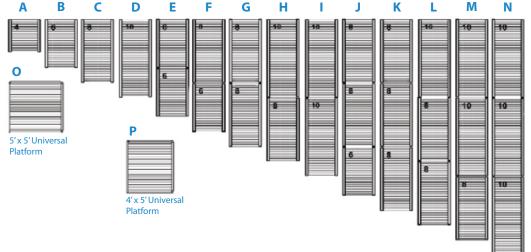

ust, rot, or decay
- Ramps, platforms, and handrails require minimal assembly
- No anchoring into concrete footings or pads is required
- Architecturally designed for a clean, modern appearance
- Low maintenance
- Can be easily expanded, reconfigured, or moved
- ✓ Permanent non-skid surface
- Sides are finished and flush; no hazardous nuts or bolts protruding into usable ramp area
- 850 pound weight capacity
- √ 36" width (standard)
- √ 48" and other custom widths available



#### **Sample Ramp Configurations**

Use the following examples to establish your desired ramp configuration (Section 1 reflects basic configurations, while Section 2 features sample combined configurations). Please keep in mind that we can accommodate virtually any ramp need.

## **Section 1 Basic Configurations**



### **Section 2 Sample Combinations**