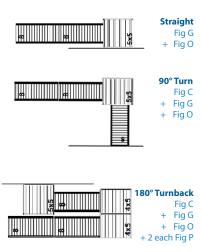

d handrails require minimal assembly
- No anchoring into concrete footings or pads is required
- Architecturally designed for a clean, modern appearance
- Low maintenance
- Can be easily expanded, reconfigured, or moved
- ✓ Permanent non-skid surface
- Sides are finished and flush; no hazardous nuts or bolts protruding into usable ramp area
- 850 pound weight capacity
- √ 36" width (standard)
- √ 48" and other custom widths available



#### **Sample Ramp Configurations**

Use the following examples to establish your desired ramp configuration (Section 1 reflects basic configurations, while Section 2 features sample combined configurations). Please keep in mind that we can accommodate virtually any ramp need.

## **Section 1 Basic Configurations**



### **Section 2 Sample Combinations**