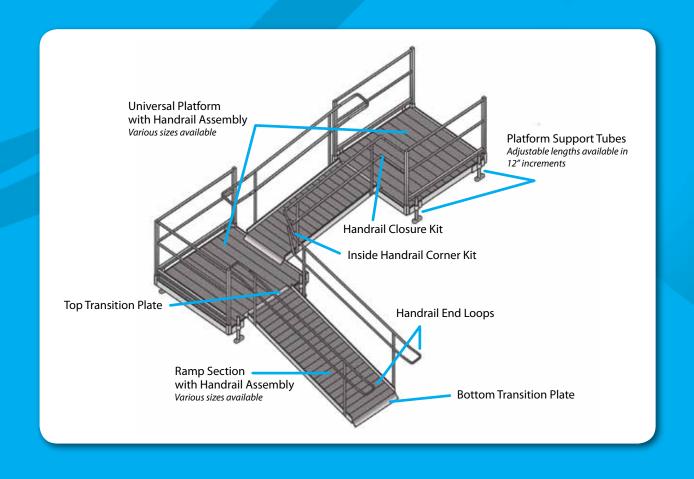

#### It's how they're put together that sets them apart.

X 3 VEAR

- A 24-foot system can be installed, including handrails, in less than 30 minutes
- Handrails feature a brushed, architectural finish
- Universal components and platforms ensure fewer parts
- Made of durable, lightweight aluminum that does not rust, rot, or decay
- Ramps, platforms, and handrails require minimal assembly
- No anchoring into concrete footings or pads is required
- Architecturally designed for a clean, modern appearance
- Low maintenance
- Can be easily expanded, reconfigured, or moved
- ✓ Permanent non-skid surface
- Sides are finished and flush; no hazardous nuts or bolts protruding into usable ramp area
- 850 pound weight capacity
- √ 36" width (standard)
- √ 48" and other custom widths available