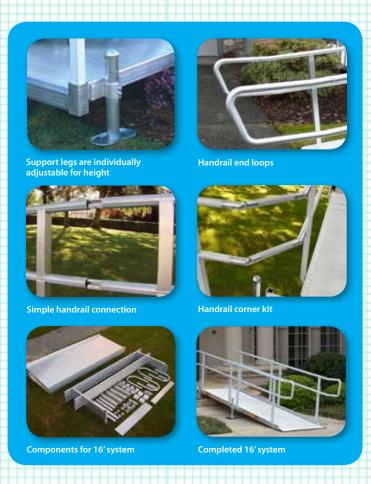

#### It's how they're put together that sets them apart.

X 3 VEAR

- A 24-foot system can be installed, including handrails, in less than 30 minutes
- Handrails feature a brushed, architectural finish
- Universal components and platforms ensure fewer parts
- Made of durable, lightweight aluminum that does not rust, rot, or decay
- Ramps, platforms, and handrails require minimal assembly
- No anchoring into concrete footings or pads is required
- Architecturally designed for a clean, modern appearance
- Low maintenance
- Can be easily expanded, reconfigured, or moved
- ✓ Permanent non-skid surface
- Sides are finished and flush; no hazardous nuts or bolts protruding into usable ramp area
- 850 pound weight capacity
- √ 36" width (standard)
- √ 48" and other custom widths available