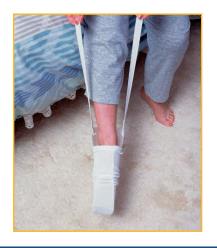

## LIFESTYLE ESSENTIALS

Makes it possible to put on stockings without bending.

Curved cut outs on the sides hold the sock while it is being pulled up the leg.

- Stocking aid holds the sock open and allows the user to easily pull the sock or stocking up with minimal effort.
- Limited 6 Month Warranty.