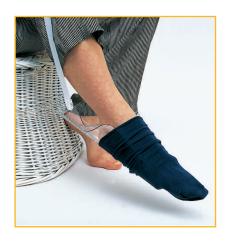

Soft plastic stocking aid that can be easily folded or rolled to fit inside a sock.

Curved cut outs on the sides hold the sock while it is being pulled up the leg.

- A long webbing strap allows the user to pull the strap without bending over.
- Latex free.
- Limited 6 Month Warranty.