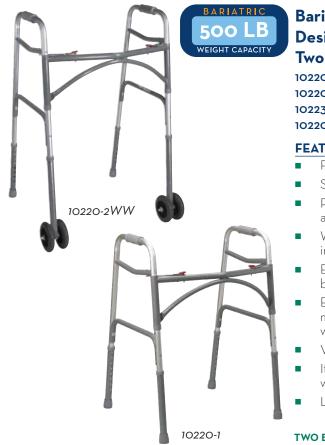

## Bariatric (Wider & Deeper Frame Available Design) Aluminum Folding Walker, Two Button

| 10220-1   | Adult, 1/cs                         |
|-----------|-------------------------------------|
| 10220-2   | Adult, 2/cs                         |
| 10223-2   | Junior, 2/cs                        |
| 10220-2WW | Adult, with Heavy Duty Wheels, 2/cs |

#### FEATURES:

- For Bariatric use.
- Steel legs and side braces.
- Precision design provides additional strength while adding minimal weight.
- Wider and deeper frame design accommodates individuals up to 500 lbs.
- Easy push-button mechanisms may be operated by fingers, palms or side of hand.
- Each side operates independently to allow easy movement through narrow spaces and greater stability while standing.
- Vinyl contoured hand grip.
- Item #10220-2WW comes with wheels. For replacement wheels, refer to item #10118SV.
- Limited Lifetime Warranty.

TWO BUTTON BARIATRIC WALKER WITH WHEELS FEATURE MATCHING SILVER VEIN "U" BRACE AND SIDE FRAMES & LEGS!