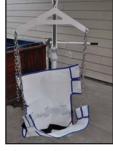

The EZ™ Lift is constructed of stainless steel and protected against corrosion with a durable, white epoxy powder coated finish. The lift comes standard with mesh sling and all components to make the lift fully functional.

## Features:

- 400 Pound (181 kg) weight capacity
- Manually operated hydraulic ram
- Clears walls up to 26" (66 cm) high
- Durable mesh sling- standard size: 38"x20"
- Adjustable stainless steel chains
- Limited lifetime structural warranty