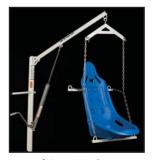

## Features:

- 400 Pound (181 kg) weight capacity
- Manually operated hydraulic ram
- Clears walls up to 26" (66 cm) high
- Durable mesh sling- standard size: 38"x20"
- Adjustable stainless steel chains
- Limited lifetime structural warranty

## **Options:**

- Hard seat option Item #F-0320HSO
- Youth sling Item #F-34EZCS /34"x18" (86x46cm)
- Extra long sling Item #F-037EZLS / 50"x28" (127x71cm)
- Standard sling with rigid insert & seat belt Item #F-036RSS
- Additional standard in ground anchor Item #F-033EZA
- Wood deck anchor Item #F-30600
- Surface mount anchor Item #F-035EZSM
- Upgrade Pack Item #F-03EZPLAP Includes rigid sling with seat belt, sling bars and cover
- Cover Item #F-440EZC
- Hard seat cover Item #F-440EZHSC