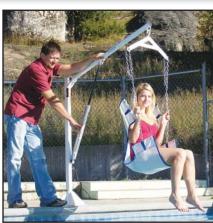

## The EZ™ Pool Lift

Item# F-03EZPL

The EZ™ Lift is an affordable, manually operated lift ideal for residential applications. The lift can be used on in ground spas and can also accommodate pool wall heights up to 26 inches (66cm).

The EZ™ Lift is constructed of stainless steel and protected against corrosion with a durable, white epoxy powder coated finish. The lift comes standard with mesh sling and all components to make the lift fully functional.

The EZ™ Lift now comes with a rotation bar to allow attendant greater ease in rotating the unit.