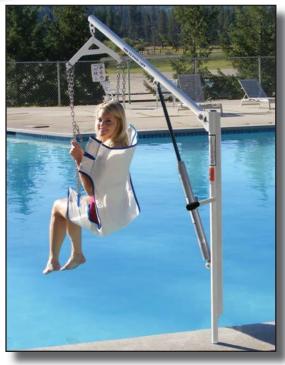

## The EZ™ Pool Lift

Item# F-03EZPL

The EZ™ Lift is an affordable, manually operated lift ideal for residential applications. The lift can be used on in ground spas and can also accommodate pool wall heights up to 26 inches (66cm).

The EZ™ Lift is constructed of stainless steel and protected against corrosion with a durable, white epoxy powder coated finish. The lift comes standard with mesh sling and all components to make the lift fully functional.

The EZ™ Lift now comes with a rotation bar to allow attendant greater ease in rotating the unit.