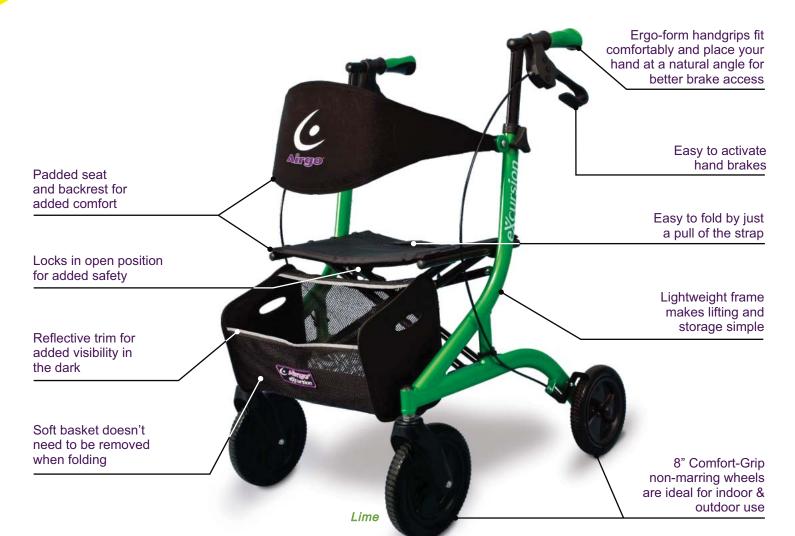

## Innovation Alf Go excursion For who you are & what you need...









| Colour       | Item No. | Item UPC     |
|--------------|----------|--------------|
| Pearl Black  | 700-920  | 775757009209 |
| Pacific Blue | 700-921  | 775757009216 |
| Cranberry    | 700-922  | 775757009223 |
| Lime         | 700-923  | 775757009230 |



| <b>†</b> ‡   | <b>/</b> 1  | <b>1</b> | <b>‡</b> | <u></u> | <b>\( \)</b> |
|--------------|-------------|----------|----------|---------|--------------|
| 5' - 6' 2"   | 30.5" - 37" | 20"      | 17.5″    | 25"     | 28.5"        |
| 153 - 188 cm | 77 - 94 cm  | 51 cm    | 44 cm    | 63 cm   | 72 cm        |

Product net weight (without accessories): 15.4 lbs