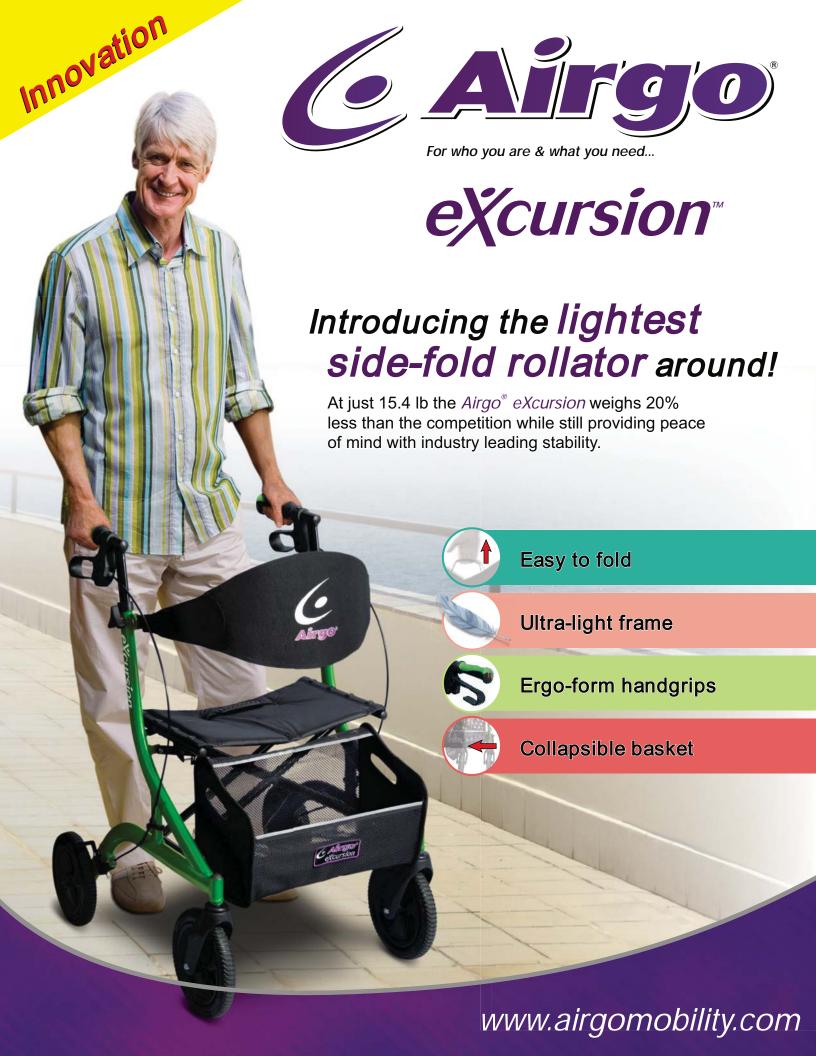

## Innovation Alf Go excursion For who you are & what you need...









| Colour       | Item No. | Item UPC     |
|--------------|----------|--------------|
| Pearl Black  | 700-920  | 775757009209 |
| Pacific Blue | 700-921  | 775757009216 |
| Cranberry    | 700-922  | 775757009223 |
| Lime         | 700-923  | 775757009230 |



| <b>†</b> ‡   | <b>/</b> 1  | <b>1</b> | <b>‡</b> | <u></u> | <b>\( \)</b> |
|--------------|-------------|----------|----------|---------|--------------|
| 5' - 6' 2"   | 30.5" - 37" | 20"      | 17.5″    | 25"     | 28.5"        |
| 153 - 188 cm | 77 - 94 cm  | 51 cm    | 44 cm    | 63 cm   | 72 cm        |

Product net weight (without accessories): 15.4 lbs