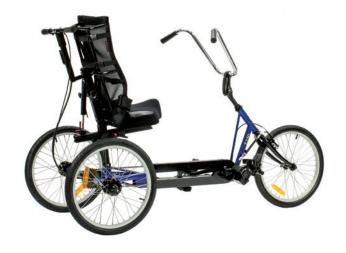

## TRIVEL

trivel.com info@trivel.com 1-877-687-7676

AZTECA | **T250 | T350** 

Easy to get on.

The Azteca features great stability and comfort with a slick and modern look. The Azteca comes with 24 speeds and offers a smooth and stable ride, thanks to its low centre of gravity. Forget big and bulky-looking tricycles; the Azteca is the coolest-looking trike out there!

The T250 has the longest life cycle on the market, since it can last a child from 4 to 10 years old.

Stable.

Easy

to adjust.

Easy to get on.

The T350 model as one of our most recent and innovative special needs trike designed to help disabled kids aged from 9 years old and up. As an awesome therapy and recreational tool, the T350 allows kids to ride along their friends and family all the while reaching their therapy objectives!

The T350 grows with your child. 24" + inseam.

Stable.

Easy to adjust. to

Easy to get on.