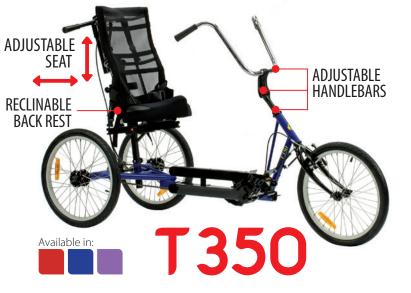

The T250 has the longest life cycle on the market, since it can last a child from 4 to 10 years old.

Stable.

Easy

to adjust.

Easy to get on.

The T350 model as one of our most recent and innovative special needs trike designed to help disabled kids aged from 9 years old and up. As an awesome therapy and recreational tool, the T350 allows kids to ride along their friends and family all the while reaching their therapy objectives!

The T350 grows with your child. 24" + inseam.

Stable.

Easy to adjust. to

Easy to get on.