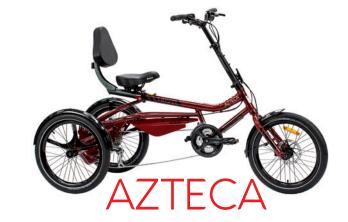

## TRIVEL

trivel.com info@trivel.com 1-877-687-7676

AZTECA | **T250 | T350** 

Easy to get on.

The Azteca features great stability and comfort with a slick and modern look. The Azteca comes with 24 speeds and offers a smooth and stable ride, thanks to its low centre of gravity. Forget big and bulky-looking tricycles; the Azteca is the coolest-looking trike out there!