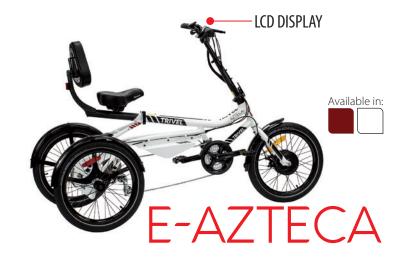

LARGE

The E-Azteca is unique. A powerful Velec motor for a fun, effortless and safe ride! No need to worry about hills or wind, just enjoy the powerful ride of the E-Azteca.

Motor: 500W | Speed: up to 25km/h | Autonomy: Up to 70 Km (45 miles) | Battery: 48V 10.4 Amps (500 Wh) | Quick to charge | Twist throttle | LCD Display

Remote controlled | Battery capacity | Motor power output level | Odometer | 5 levels of assistance | Backlight screen for night viewing

Thanks to this highly customizable adapted tricycle, kids can have fun while doing physical therapy!