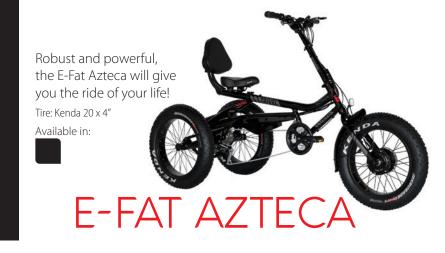

LARGE

The E-Azteca is unique. A powerful Velec motor for a fun, effortless and safe ride! No need to worry about hills or wind, just enjoy the powerful ride of the E-Azteca.

Motor: 500W | Speed: up to 25km/h | Autonomy: Up to 70 Km (45 miles) | Battery: 48V 10.4 Amps (500 Wh) | Quick to charge | Twist throttle | LCD Display