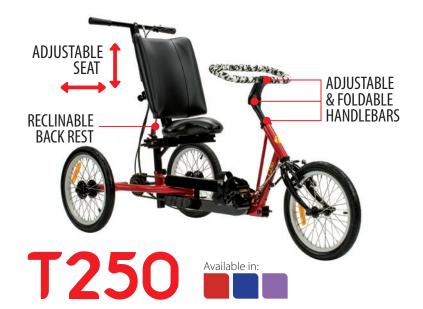

The T250 has the longest life cycle on the market, since it can last a child from 4 to 10 years old.

Stable.

Easy

to adjust.

Easy to get on.

The T350 model as one of our most recent and innovative special needs trike designed to help disabled kids aged from 9 years old and up. As an awesome therapy and recreational tool, the T350 allows kids to ride along their friends and family all the while reaching their therapy objectives!