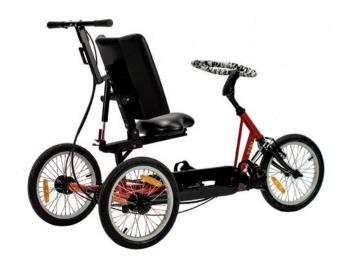

The T350 grows with your child. 24" + inseam.

Stable.

Easy to adjust. to

Easy to get on.