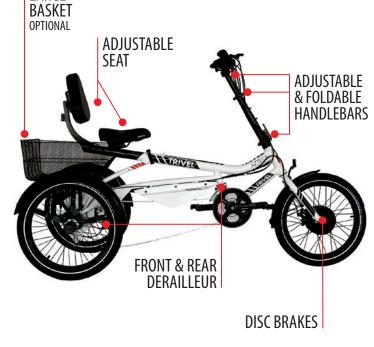

## TRIVEL

trivel.com info@trivel.com 1-877-687-7676

AZTECA | **T250 | T350** 

Easy to get on.

The Azteca features great stability and comfort with a slick and modern look. The Azteca comes with 24 speeds and offers a smooth and stable ride, thanks to its low centre of gravity. Forget big and bulky-looking tricycles; the Azteca is the coolest-looking trike out there!